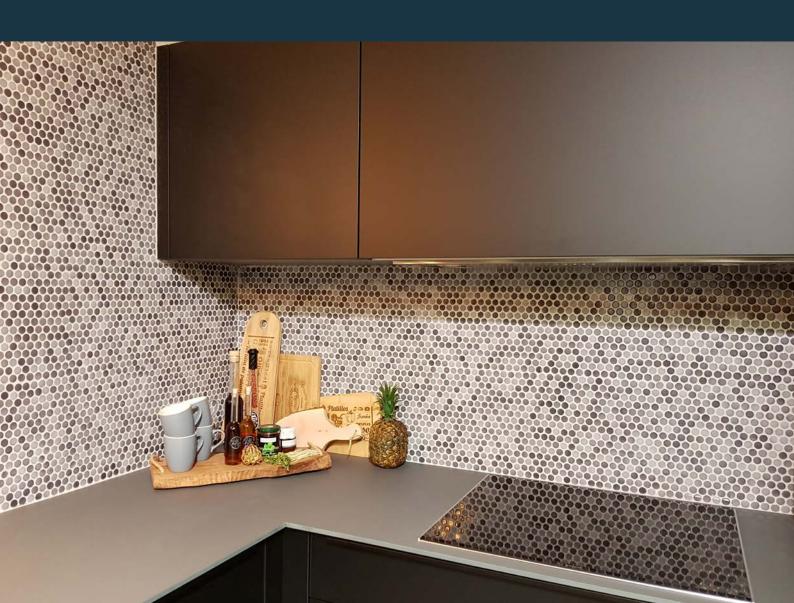

## Venice

Pennyround mosaics in a variety of colours – the Venice collection is a playful and trendy alternative to tiles in more common shapes. These pennyround mosaics are available in some bright colours, like red and orange, but also in soft pastel shades, like light green and baby blue. The tiles are made of glazed porcelain, have a diameter of 19 millimetres and a thickness of no less than 5.5 millimetres. The glossy Venice mosaics are only suitable as wall tile, but the matt mosaics can also be applied on floors of barefooted areas, like bed- and bathrooms.