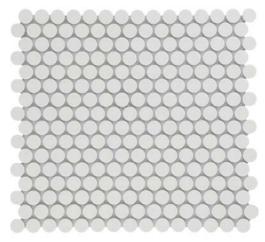

## Venice

Pennyround mosaics in a variety of colours – the Venice collection is a playful and trendy alternative to tiles in more common shapes. These pennyround mosaics are available in some bright colours, like red and orange, but also in soft pastel shades, like light green and baby blue. The tiles are made of glazed porcelain, have a diameter of 19 millimetres and a thickness of no less than 5.5 millimetres. The glossy Venice mosaics are only suitable as wall tile, but the matt mosaics can also be applied on floors of barefooted areas, like bed- and bathrooms.

VKN900 Glossy Grey Mix

VKN140 Matt White

VKN925 Matt Black