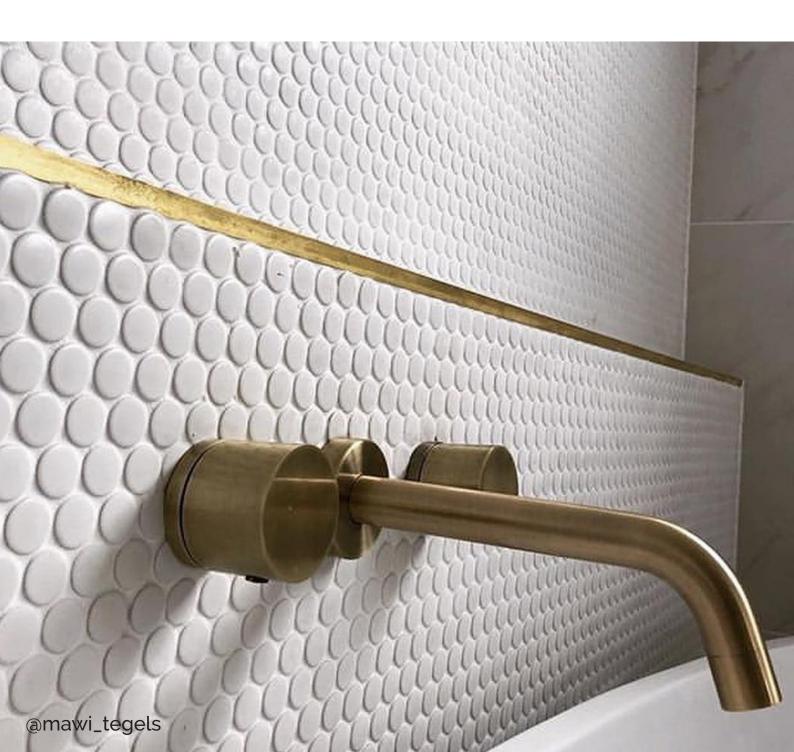

## Venice

Pennyround mosaics in a variety of colours – the Venice collection is a playful and trendy alternative to tiles in more common shapes. These pennyround mosaics are available in some bright colours, like red and orange, but also in soft pastel shades, like light green and baby blue. The tiles are made of glazed porcelain, have a diameter of 19 millimetres and a thickness of no less than 5.5 millimetres. The glossy Venice mosaics are only suitable as wall tile, but the matt mosaics can also be applied on floors of barefooted areas, like bed- and bathrooms.

VKN900 Glossy Grey Mix

VKN140 Matt White

VKN925 Matt Black

## Notes:

Made of glazed porselain, frost and chemical resistant. Available in glossy and matt. The glossy variant is only suitable as wall tile, the matt variant can also be used on floors of barefooted areas.