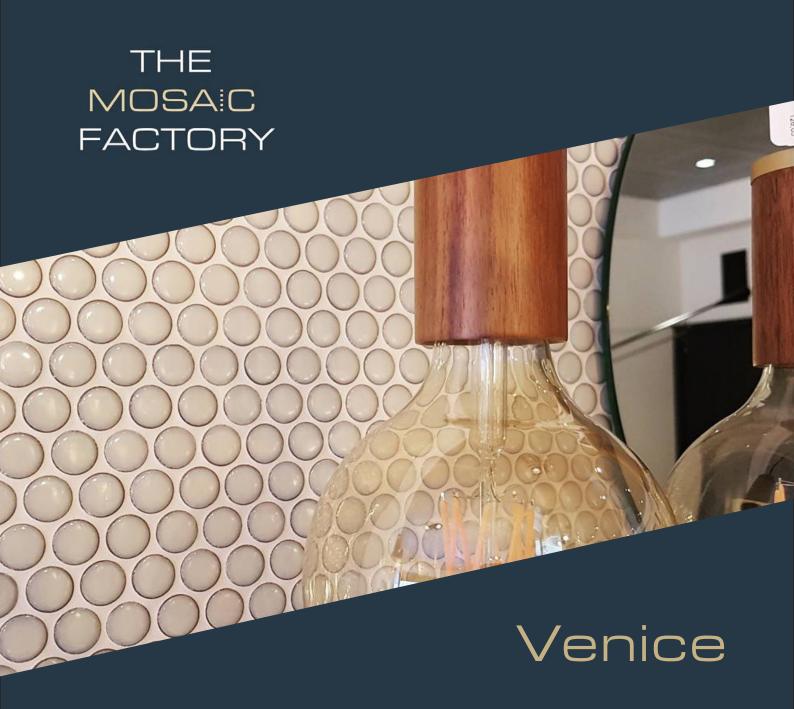

## Venice

Pennyround mosaics in a variety of colours – the Venice collection is a playful and trendy alternative to tiles in more common shapes. These pennyround mosaics are available in some bright colours, like red and orange, but also in soft pastel shades, like light green and baby blue. The tiles are made of glazed porcelain, have a diameter of 19 millimetres and a thickness of no less than 5.5 millimetres. The glossy Venice mosaics are only suitable as wall tile, but the matt mosaics can also be applied on floors of barefooted areas, like bed- and bathrooms.