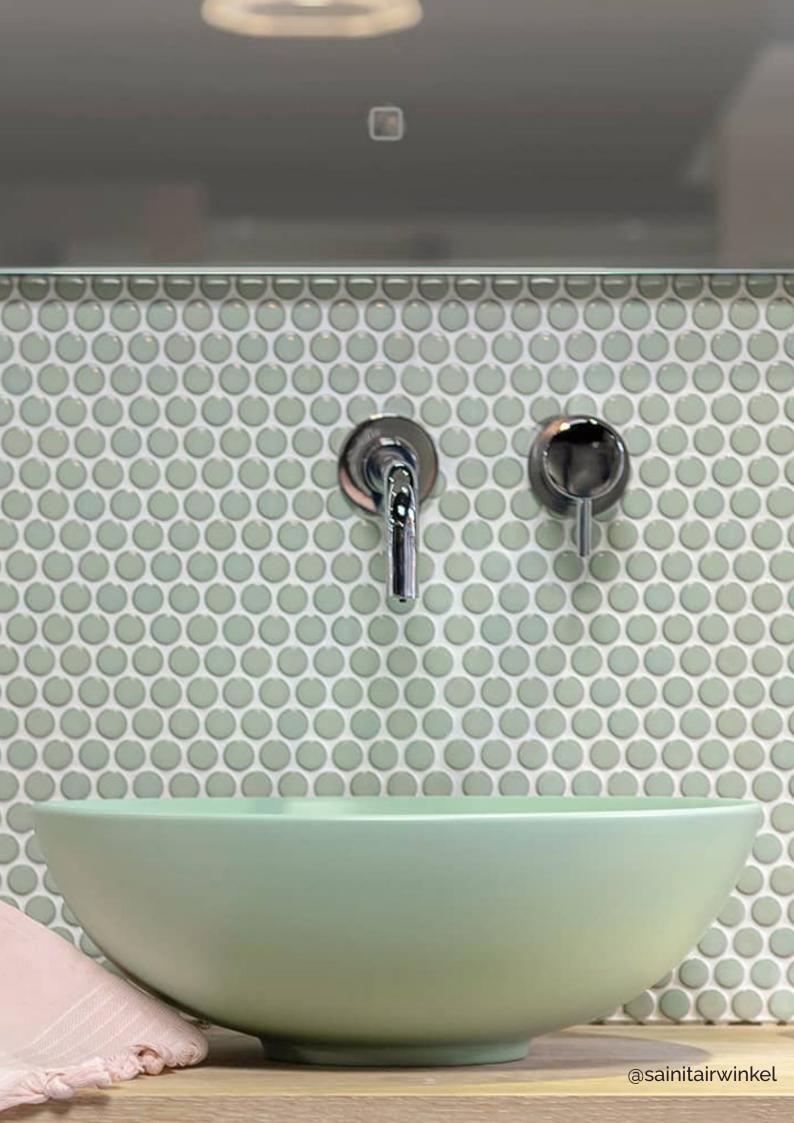

## Venice

Pennyround mosaics in a variety of colours – the Venice collection is a playful and trendy alternative to tiles in more common shapes. These pennyround mosaics are available in some bright colours, like red and orange, but also in soft pastel shades, like light green and baby blue. The tiles are made of glazed porcelain, have a diameter of 19 millimetres and a thickness of no less than 5.5 millimetres. The glossy Venice mosaics are only suitable as wall tile, but the matt mosaics can also be applied on floors of barefooted areas, like bed- and bathrooms.