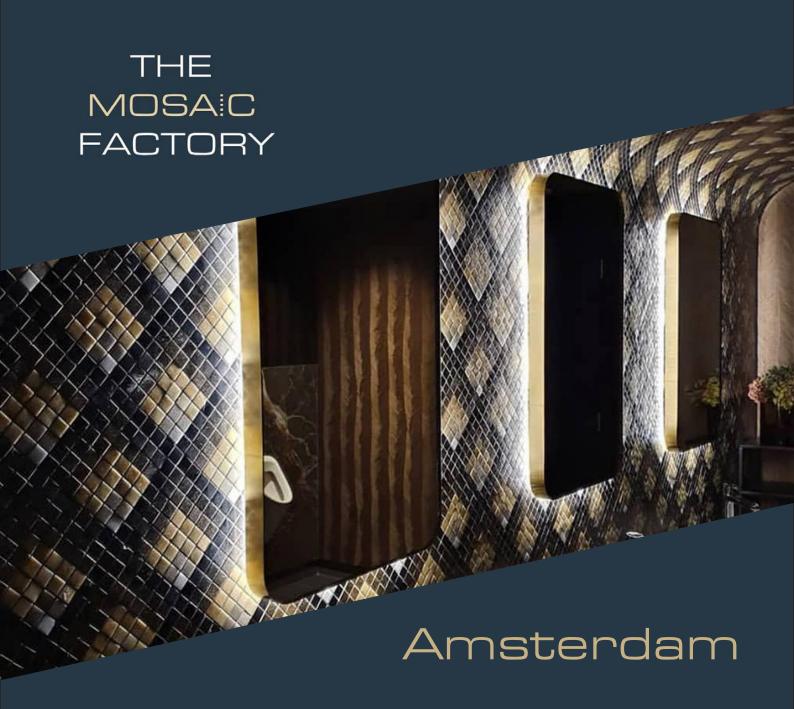

# Amsterdam

Exclusive glass mosaics, divided into four beautiful series – the Amsterdam collection is a classic one in our range. The glass mosaics are available in over seventy colours, sometimes with a special detail. Mosaics from the Gold series for example have veins of real gold and the Pearl series offers a beautiful pearl finish. The Amsterdam mosaics are squared, with a size of 20x20x4 and a joint of only 1.5 millimetres. This small joint ensures a very tight and sleek look of the mosaics. The Amsterdam collection is often used for swimming pools and custom mixes.