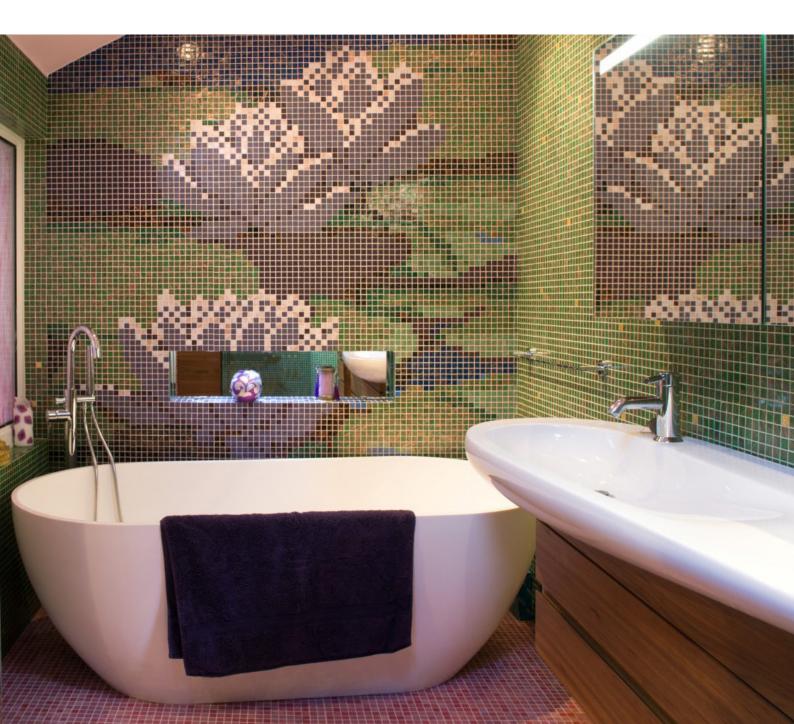

# Amsterdam

Exclusive glass mosaics, divided into four beautiful series – the Amsterdam collection is a classic one in our range. The glass mosaics are available in over seventy colours, sometimes with a special detail. Mosaics from the Gold series for example have veins of real gold and the Pearl series offers a beautiful pearl finish. The Amsterdam mosaics are squared, with a size of 20x20x4 and a joint of only 1.5 millimetres. This small joint ensures a very tight and sleek look of the mosaics. The Amsterdam collection is often used for swimming pools and custom mixes.

#### Notes:

Glass mosaics, all frost and chemical resistant. Suitable as wall tile, but in barefooted areas as floor tile as well. Can also be used in swimming pools. Paper-faced delivery possible on request.