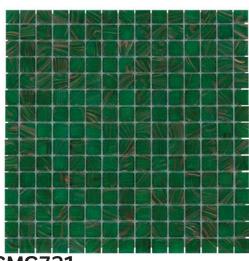

# Amsterdam

Exclusive glass mosaics, divided into four beautiful series – the Amsterdam collection is a classic one in our range. The glass mosaics are available in over seventy colours, sometimes with a special detail. Mosaics from the Gold series for example have veins of real gold and the Pearl series offers a beautiful pearl finish. The Amsterdam mosaics are squared, with a size of 20x20x4 and a joint of only 1.5 millimetres. This small joint ensures a very tight and sleek look of the mosaics. The Amsterdam collection is often used for swimming pools and custom mixes.

GM22 Ultra Light Green

GM24 Green

GM25 Blue Green

GM26 Dark Green

GM30 Dark Terra

GM32 Cream

GM29 Jade Green

GM31 Ultra Light Brown