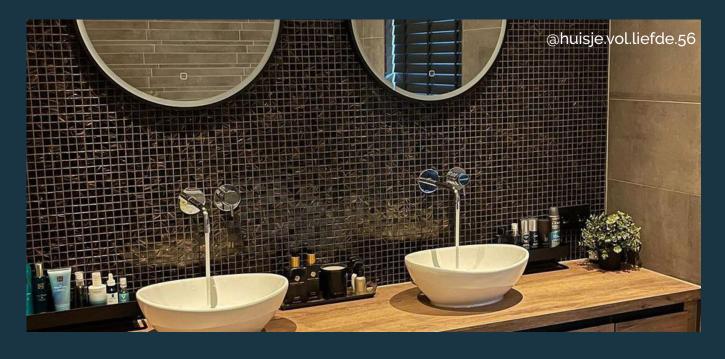

# Amsterdam

Exclusive glass mosaics, divided into four beautiful series – the Amsterdam collection is a classic one in our range. The glass mosaics are available in over seventy colours, sometimes with a special detail. Mosaics from the Gold series for example have veins of real gold and the Pearl series offers a beautiful pearl finish. The Amsterdam mosaics are squared, with a size of 20x20x4 and a joint of only 1.5 millimetres. This small joint ensures a very tight and sleek look of the mosaics. The Amsterdam collection is often used for swimming pools and custom mixes.