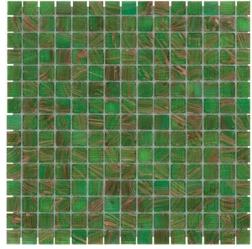

# Amsterdam

Exclusive glass mosaics, divided into four beautiful series – the Amsterdam collection is a classic one in our range. The glass mosaics are available in over seventy colours, sometimes with a special detail. Mosaics from the Gold series for example have veins of real gold and the Pearl series offers a beautiful pearl finish. The Amsterdam mosaics are squared, with a size of 20x20x4 and a joint of only 1.5 millimetres. This small joint ensures a very tight and sleek look of the mosaics. The Amsterdam collection is often used for swimming pools and custom mixes.

# Mixes

GM48 Dark Grey

GM50 White

GM51 Grey

GM54 Green

GM55 Brown

GM57 Blue

GM59 Purple