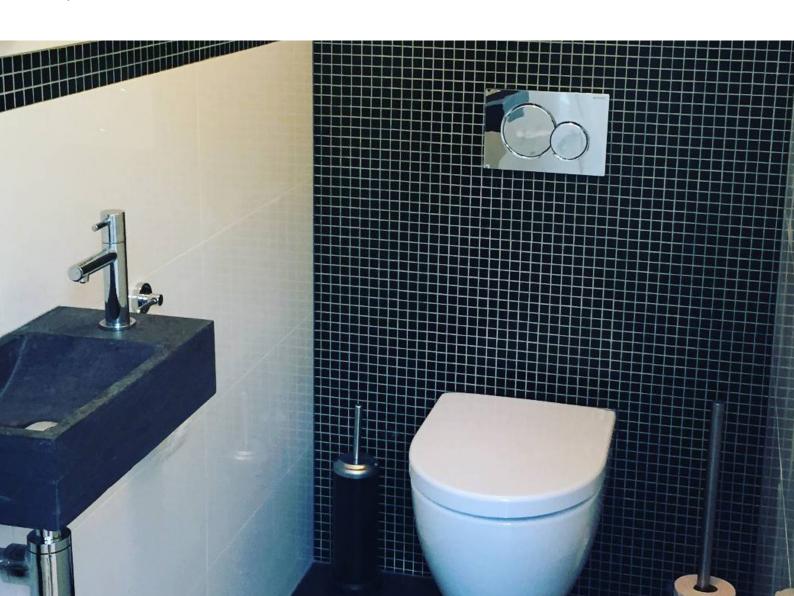

# Amsterdam

Exclusive glass mosaics, divided into four beautiful series – the Amsterdam collection is a classic one in our range. The glass mosaics are available in over seventy colours, sometimes with a special detail. Mosaics from the Gold series for example have veins of real gold and the Pearl series offers a beautiful pearl finish. The Amsterdam mosaics are squared, with a size of 20x20x4 and a joint of only 1.5 millimetres. This small joint ensures a very tight and sleek look of the mosaics. The Amsterdam collection is often used for swimming pools and custom mixes.

#### Notes:

Glass mosaics, all frost and chemical resistant. Suitable as wall tile, but in barefooted areas as floor tile as well. Can also be used in swimming pools. Paper-faced delivery possible on request.