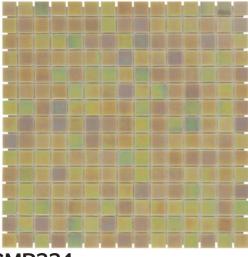

# Amsterdam

Exclusive glass mosaics, divided into four beautiful series – the Amsterdam collection is a classic one in our range. The glass mosaics are available in over seventy colours, sometimes with a special detail. Mosaics from the Gold series for example have veins of real gold and the Pearl series offers a beautiful pearl finish. The Amsterdam mosaics are squared, with a size of 20x20x4 and a joint of only 1.5 millimetres. This small joint ensures a very tight and sleek look of the mosaics. The Amsterdam collection is often used for swimming pools and custom mixes.

GM22 Ultra Light Green

GM24 Green

GM25 Blue Green

GM26 Dark Green

GM30 Dark Terra

GM32 Cream

GM29 Jade Green

GM31 Ultra Light Brown

GM33 Light Brown

GM42S Strawberry Red