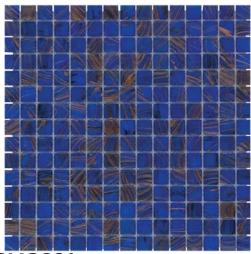

# Amsterdam

Exclusive glass mosaics, divided into four beautiful series – the Amsterdam collection is a classic one in our range. The glass mosaics are available in over seventy colours, sometimes with a special detail. Mosaics from the Gold series for example have veins of real gold and the Pearl series offers a beautiful pearl finish. The Amsterdam mosaics are squared, with a size of 20x20x4 and a joint of only 1.5 millimetres. This small joint ensures a very tight and sleek look of the mosaics. The Amsterdam collection is often used for swimming pools and custom mixes.

## Gold

GMG251 Cyaan

GMG361 Black

GMG451 Brown

GMG461 Cream

GMG471 Pink

GMG491 Light Blue

GMG501 Blue