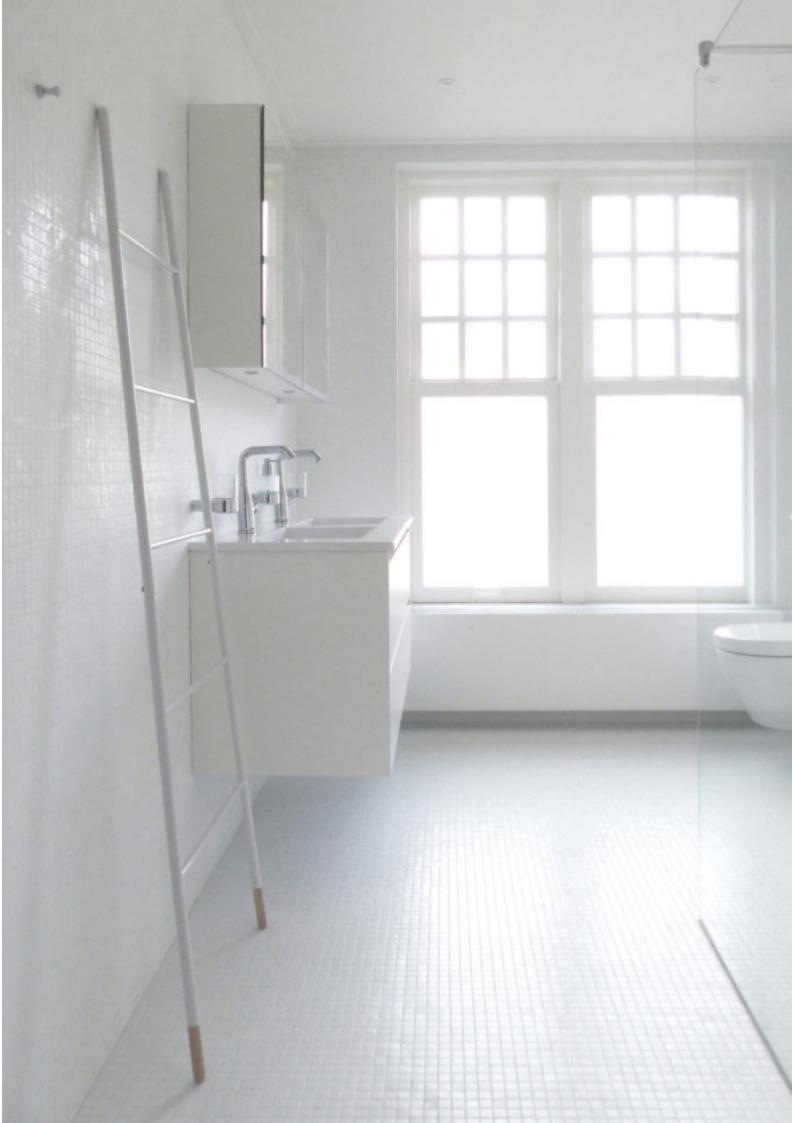

# Amsterdam

Exclusive glass mosaics, divided into four beautiful series – the Amsterdam collection is a classic one in our range. The glass mosaics are available in over seventy colours, sometimes with a special detail. Mosaics from the Gold series for example have veins of real gold and the Pearl series offers a beautiful pearl finish. The Amsterdam mosaics are squared, with a size of 20x20x4 and a joint of only 1.5 millimetres. This small joint ensures a very tight and sleek look of the mosaics. The Amsterdam collection is often used for swimming pools and custom mixes.

#### Notes:

Glass mosaics, all frost and chemical resistant. Suitable as wall tile, but in barefooted areas as floor tile as well. Can also be used in swimming pools. Paper-faced delivery possible on request.