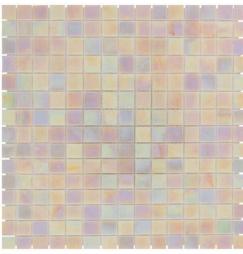

# Amsterdam

Exclusive glass mosaics, divided into four beautiful series – the Amsterdam collection is a classic one in our range. The glass mosaics are available in over seventy colours, sometimes with a special detail. Mosaics from the Gold series for example have veins of real gold and the Pearl series offers a beautiful pearl finish. The Amsterdam mosaics are squared, with a size of 20x20x4 and a joint of only 1.5 millimetres. This small joint ensures a very tight and sleek look of the mosaics. The Amsterdam collection is often used for swimming pools and custom mixes.

#### Pearl

GMP104 Black

GMP114 Off White

GMP124 Dark Grey

GMP134 Light Grey

GMP224 Light Blue

GMP234 Light Green

GMP224 Light Cream

GMP304 Light Pink