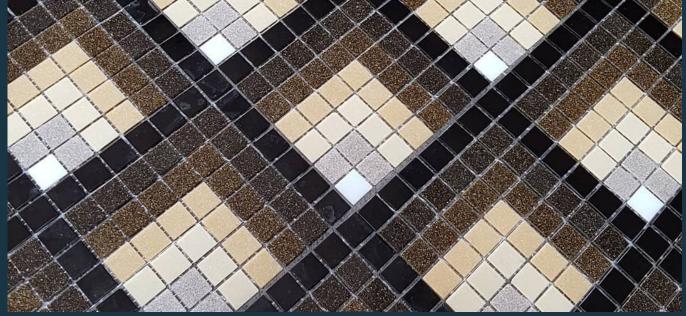

# Amsterdam

Exclusive glass mosaics, divided into four beautiful series – the Amsterdam collection is a classic one in our range. The glass mosaics are available in over seventy colours, sometimes with a special detail. Mosaics from the Gold series for example have veins of real gold and the Pearl series offers a beautiful pearl finish. The Amsterdam mosaics are squared, with a size of 20x20x4 and a joint of only 1.5 millimetres. This small joint ensures a very tight and sleek look of the mosaics. The Amsterdam collection is often used for swimming pools and custom mixes.