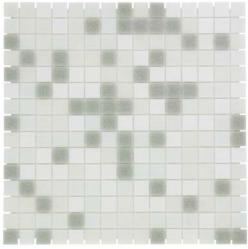

# Amsterdam

Exclusive glass mosaics, divided into four beautiful series – the Amsterdam collection is a classic one in our range. The glass mosaics are available in over seventy colours, sometimes with a special detail. Mosaics from the Gold series for example have veins of real gold and the Pearl series offers a beautiful pearl finish. The Amsterdam mosaics are squared, with a size of 20x20x4 and a joint of only 1.5 millimetres. This small joint ensures a very tight and sleek look of the mosaics. The Amsterdam collection is often used for swimming pools and custom mixes.

### Basic

GM01 Ultra White

GM03 Off White

GM05 Light Grey

GM06 Grey

GM07 Steel Grey

GM08 Ultra Light Blue

GM21 Dark Purple