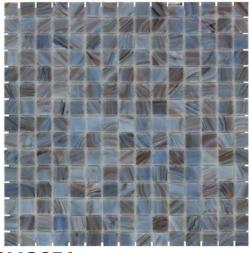

# Amsterdam

Exclusive glass mosaics, divided into four beautiful series – the Amsterdam collection is a classic one in our range. The glass mosaics are available in over seventy colours, sometimes with a special detail. Mosaics from the Gold series for example have veins of real gold and the Pearl series offers a beautiful pearl finish. The Amsterdam mosaics are squared, with a size of 20x20x4 and a joint of only 1.5 millimetres. This small joint ensures a very tight and sleek look of the mosaics. The Amsterdam collection is often used for swimming pools and custom mixes.

### Basic

GM01 Ultra White

GM03 Off White

GM05 Light Grey

GM06 Grey

GM07 Steel Grey

GM08 Ultra Light Blue

GM21 Dark Purple